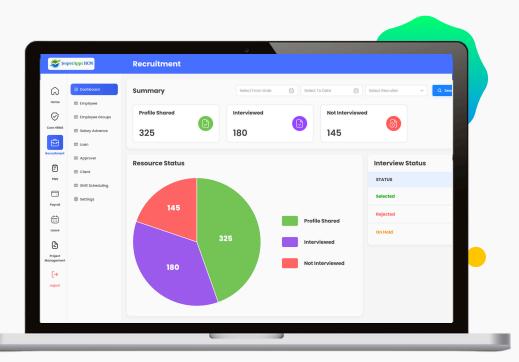

#### Candidate Management -

Build Strong Talent Relationships - Track interactions, manage preferences, and monitor hiring progress—all from one centralized, streamlined recruitment dashboard.

#### **Position Management -**

Define and Fill Roles Efficiently - Define roles with key details and post instantly to job boards to attract and match top talent —fast.

#### **Requirement Management -**

Capture Every Hiring Need Accurately - Define role-specific requirements and align candidates with client needs. Stay agile with real-time updates and responsive hiring adjustments.