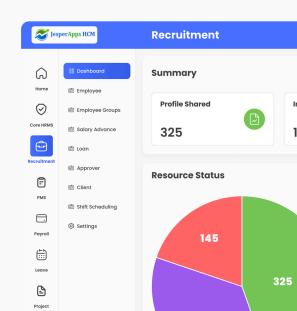

#### Candidate Management -

Build Strong Talent Relationships - Track interactions, manage preferences, and monitor hiring progress—all from one centralized, streamlined recruitment dashboard.

#### **Position Management -**

Define and Fill Roles Efficiently - Define roles with key details and post instantly to job boards to attract and match top talent —fast.

#### **Requirement Management -**

Capture Every Hiring Need Accurately - Define role-specific requirements and align candidates with client needs. Stay agile with real-time updates and responsive hiring adjustments.